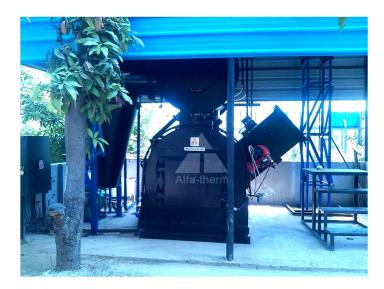

## Biological waste disposal facility:

Different laboratories of IARI generate biological waste that may contain residual hazardous biological agents and their toxic metabolites. To dispose of the biowaste safely, IARI has installed a bioincinerator facility (50 Kg per hour with ash conversion to 1-2 % w/w of initial weight) with an investment of Rs. 18 lakhs in the year 2014. Here, the biological waste generated in the laboratories is incinerated to ash regularly to dispose of them as non-hazardous material (Fig 1). The facility operates on a regular interval to dispose of the materials safely. The records related to the incinerated material are documented and preserved (Refer to the attachment). Other wastes like chemicals are subjected to chemical treatments to make them non-hazardous to the environment.

Fig. 1. Incinerator facility at IARI, New Delhi

Mense make where in the lay book

| The Allertan             |                   | Smil              |             |         |
|--------------------------|-------------------|-------------------|-------------|---------|
| Material augit           | Name of Union     | Facm To           | Mile        | -011 12 |
| the and the aust         | Reduce Hogy       | A shirth          | Alla Ilea   |         |
| about you did            | COB THE           | and had been      | Lallotana   |         |
|                          | al.               | man and the       | Hall Is     |         |
|                          |                   |                   | 4           | 相同口     |
| bologi stall Aug         | Testing           | Jacour 12-30 am   | P102.00.20  | A P     |
| -dodo-                   | - olo -           | who the observed  | H1/6/20     | 8       |
| 455 - frost              |                   | Heram Wealm       | PFIPION     | Σ       |
| Week Brown 396           |                   | whent whent       | PILPIF!     | 4       |
| Contidential year        | PG. School        |                   | 41/16/08    | LIP2    |
| Dic Majery Soke          | D. P. Sharma      | 11.18 mm 12.30 pm | 080/15      | 3       |
| And to be a second       | wanted plant Ad   |                   | parellal of | +       |
| culture mestig           | Log Book I        | or Incineral      | ah-         | 8       |
| est personal             | Seen X A-69       | Two pm tree form  | 51180/21    | P       |
| Compact Experience       |                   | (les la A         |             | 0/      |
| CAN THE MILES KNOW       |                   |                   | dia A       | 11      |
| Test 2 Stalf bats for    |                   |                   |             | 12      |
|                          |                   |                   |             | 21      |
| used enters \$250        | Dan A-lournest    | Hasan 15 capper   | 21.40.6     | 41      |
| Media                    |                   |                   | 1.1.1       | 15      |
| Herbert wheat 10kg       | Oh Vanghau Kennay |                   |             | 31      |
| Stanto                   |                   |                   |             | FI      |
|                          |                   |                   |             | 81      |
| used culture             | Berny HA RO       | 10-80 Am 12-08-11 | 21.99.11    |         |
| Broz olom                |                   |                   |             | ٠,٠     |
| Intertal delector of the |                   | 1000              |             | 18      |
| ed Rice and when !       |                   |                   |             | 22      |
|                          |                   |                   |             | -23     |
| inverse they             |                   | miles il miles il | 21/01/20    | 48      |
| Hard - Store             |                   |                   |             | 28      |
| Call , al-               |                   | etal etu          | To Park     | 75      |
| mbp don                  |                   | 1000 000          | Tr mail     | 1 4 B   |