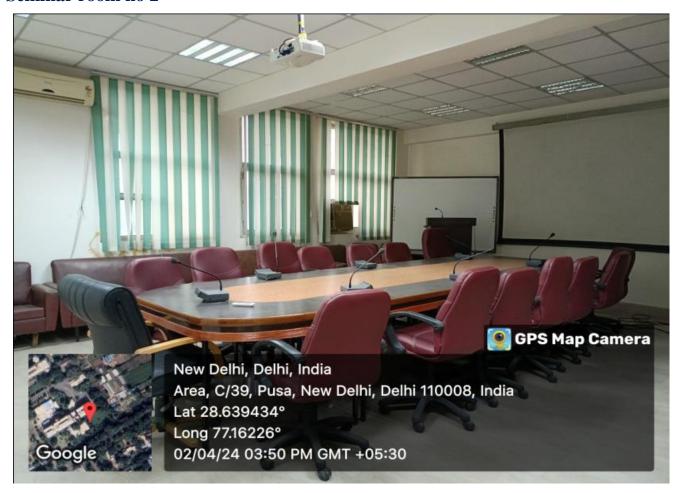

### Seminar room no 2

| Description    | Facilities                                         | Size                 | Seating capacity |
|----------------|----------------------------------------------------|----------------------|------------------|
| Seminar room 2 | <ul><li>LCD projector</li><li>Mic system</li></ul> | 25x25 ft<br>625 sqft | 30               |