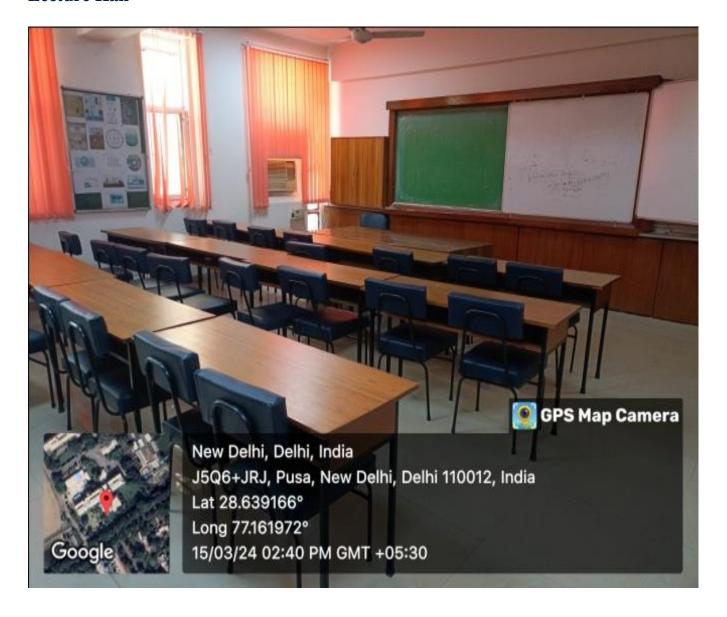

#### **Lecture Hall**

| Description  | Facilities      | Size                 | Seating capacity |
|--------------|-----------------|----------------------|------------------|
| Lecture Hall | • LCD projector | 25x35 ft<br>875 sqft | 60               |