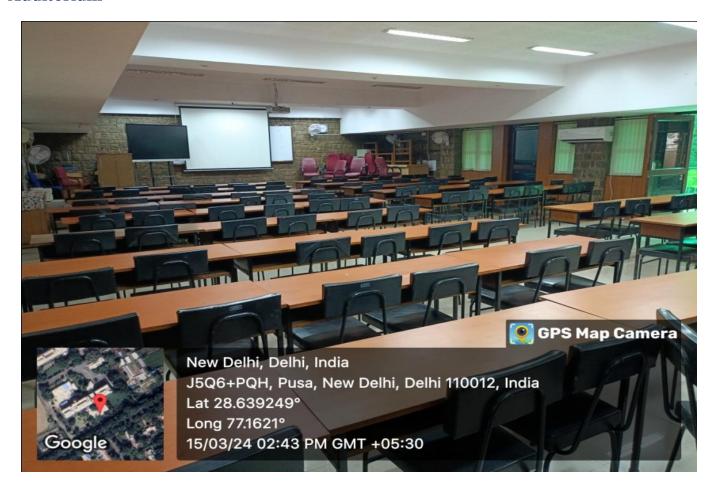

#### Auditorium

| Description | Facilities                                                                           | Size                   | Seating capacity |
|-------------|--------------------------------------------------------------------------------------|------------------------|------------------|
| Auditorium  | <ul><li>Digital Interactive panel</li><li>LCD projector</li><li>Mic system</li></ul> | 32x54 ft<br>1,728 sqft | 125              |