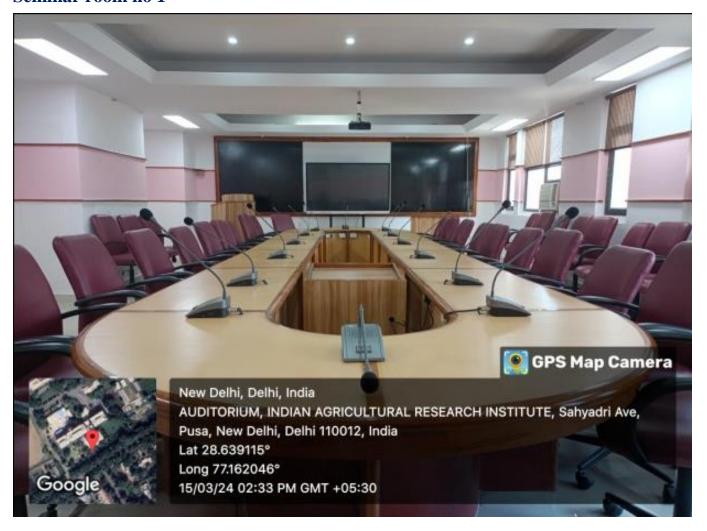

#### Seminar room no 1

| Description    | Facilities                                                                           | Size                 | Seating capacity |
|----------------|--------------------------------------------------------------------------------------|----------------------|------------------|
| Seminar room 1 | <ul><li>Digital Interactive panel</li><li>LCD projector</li><li>Mic system</li></ul> | 25x35 ft<br>875 sqft | 54               |